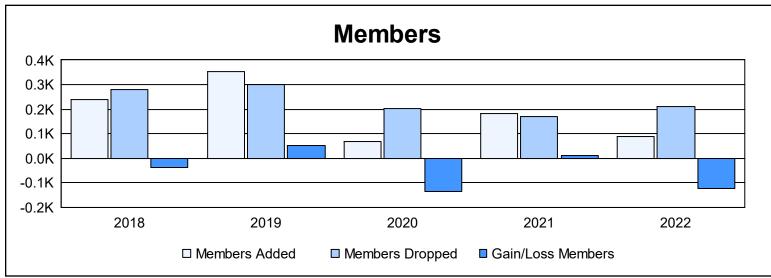

District LC 5

As of June 2022 Cumulative

| Year      | New<br>Clubs | Dropped<br>Clubs | Gain/<br>Loss<br>Clubs | New<br>Members | Charter<br>Members | Reinstate<br>Members | Transfer<br>Members | Total<br>Member<br>Added | Total<br>Members<br>Dropped | Gain/<br>Loss<br>Members |
|-----------|--------------|------------------|------------------------|----------------|--------------------|----------------------|---------------------|--------------------------|-----------------------------|--------------------------|
| 2017-2018 | 1            | 3                | -2                     | 177            | 35                 | 11                   | 17                  | 240                      | 279                         | -39                      |
| 2018-2019 | 2            | 5                | -3                     | 266            | 58                 | 12                   | 17                  | 353                      | 300                         | 53                       |
| 2019-2020 | 0            | 4                | -4                     | 58             | 2                  | 3                    | 6                   | 69                       | 204                         | -135                     |
| 2020-2021 | 1            | 2                | -1                     | 147            | 20                 | 6                    | 11                  | 184                      | 171                         | 13                       |
| 2021-2022 | 0            | 3                | -3                     | 64             | 5                  | 18                   | 3                   | 90                       | 212                         | -122                     |
| Average   | 1            | 3                | -3                     | 142            | 24                 | 10                   | 11                  | 187                      | 233                         | -46                      |