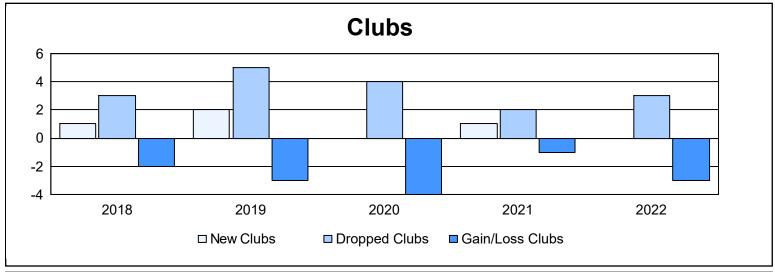

District LC 5

As of June 2022 Cumulative

| Year      | New<br>Clubs | Dropped<br>Clubs | Gain/<br>Loss<br>Clubs | New<br>Members | Charter<br>Members | Reinstate<br>Members | Transfer<br>Members | Total<br>Member<br>Added | Total<br>Members<br>Dropped | Gain/<br>Loss<br>Members |
|-----------|--------------|------------------|------------------------|----------------|--------------------|----------------------|---------------------|--------------------------|-----------------------------|--------------------------|
| 2017-2018 | 1            | 3                | -2                     | 177            | 35                 | 11                   | 17                  | 240                      | 279                         | -39                      |
| 2018-2019 | 2            | 5                | -3                     | 266            | 58                 | 12                   | 17                  | 353                      | 300                         | 53                       |
| 2019-2020 | 0            | 4                | -4                     | 58             | 2                  | 3                    | 6                   | 69                       | 204                         | -135                     |
| 2020-2021 | 1            | 2                | -1                     | 147            | 20                 | 6                    | 11                  | 184                      | 171                         | 13                       |
| 2021-2022 | 0            | 3                | -3                     | 64             | 5                  | 18                   | 3                   | 90                       | 212                         | -122                     |
| Average   | 1            | 3                | -3                     | 142            | 24                 | 10                   | 11                  | 187                      | 233                         | -46                      |